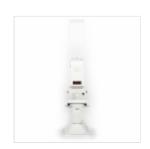

# PRODUCT DESCRIPTION

Professional electric hot print stamping machine

## PRODUCT SPECIFICATION

Maximum matrix size: 50 x 180 mm

Temperature regulation range: 20 - 150°C Maximum cover width (without side limiter):