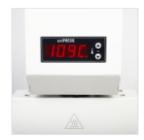

## PRODUCT SPECIFICATION

Maximum matrix size: 50 x 180 mm

Temperature regulation range: 20 - 150°C Maximum cover width (without side limiter):

## none or not applicable

Maximum width of the cover (with side limiter): none or not applicable

**Maximum pressure:** 5000 N **Force pressing adjustment:** No

**LCD display:** Yes **Stamps couter:** No

Automatic film rewinding: No