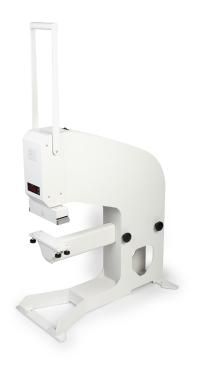

# PRODUCT DESCRIPTION

Professional electric hot print stamping machine

## PRODUCT SPECIFICATION

Maximum matrix size: 50 x 180 mm

Temperature regulation range: 20 - 150°C Maximum cover width (without side limiter):

## none or not applicable

Maximum width of the cover (with side limiter): none or not applicable

**Maximum pressure:** 5000 N **Force pressing adjustment:** No

**LCD display:** Yes **Stamps couter:** No

Automatic film rewinding: No

**Power supply:** 220 - 240 V, 50 / 60 Hz **Maximum power consumption:** no data

Rated power: 100 W

## **WEIGHT**

net weight: 36 kggross weight: 65 kg

#### **DIMENSIONS**

height: 724 mmwidth: 300 mmdepth: 607 mm