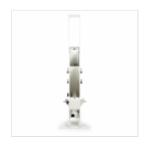

## PRODUCT SPECIFICATION

Maximum matrix size: 50 x 180 mm

Temperature regulation range: 20 - 150°C Maximum cover width (without side limiter):

#### **DIMENSIONS**

height: 724 mmwidth: 300 mmdepth: 607 mm