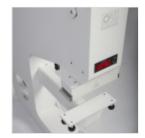

# PRODUCT DESCRIPTION

Professional electric hot print stamping machine

## PRODUCT SPECIFICATION

Maximum matrix size: 50 x 180 mm

Temperature regulation range: 20 - 150°C Maximum cover width (without side limiter):